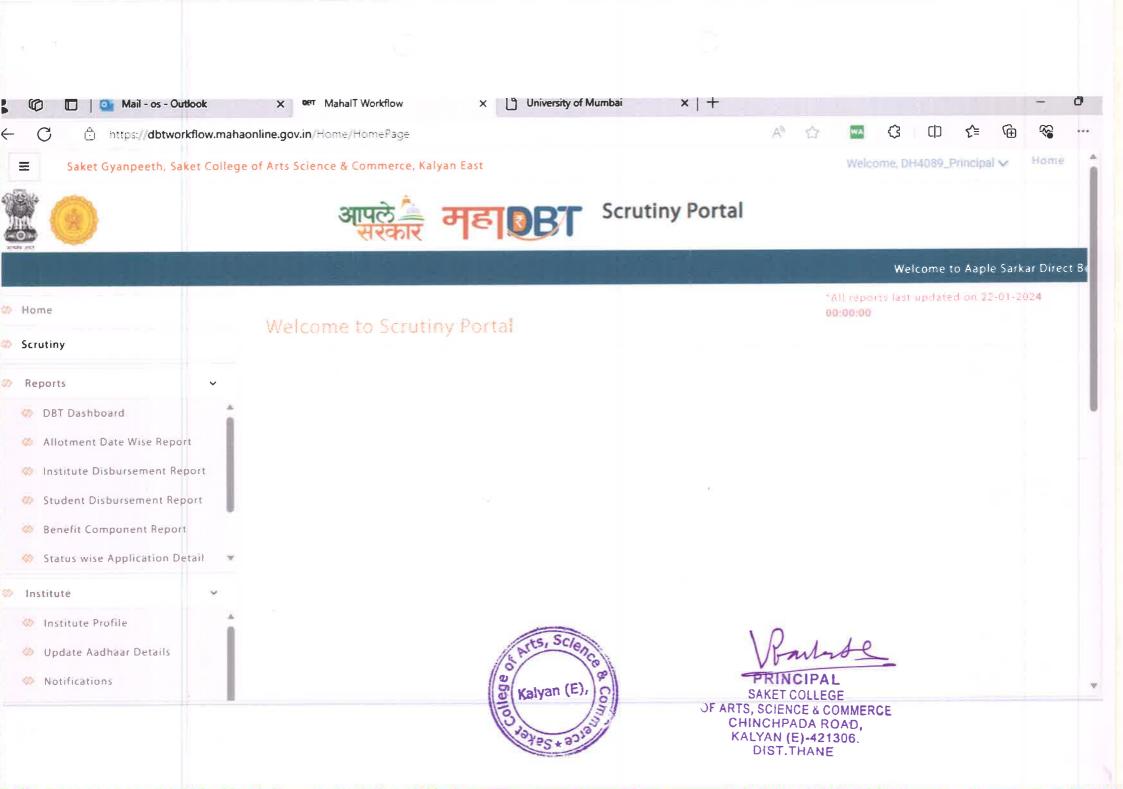

## **E-GOVERNANCE**

| SR.NO. | PERTICULARS                                    |
|--------|------------------------------------------------|
| 1      | Aspire Module for Admission                    |
| 2      | Aspire Module for Fees Collection -> ??        |
| 3      | University of Mumbai Admission Portal          |
| 4      | Unversity of Mumbai Examination Portal         |
| 5      | University of Mumbai Student on Roll Portal    |
| 6      | University of Mumbai Online Affiliation Portal |
| 7      | University of Mumbai MIS Portal                |
| 8      | Mahadbt Scholarship Portal                     |
| 9      | University of Mumbai E Samarth Portal          |
| 10     | AISHE Portal                                   |

# 8. Maha-DBT Scholarship Portal