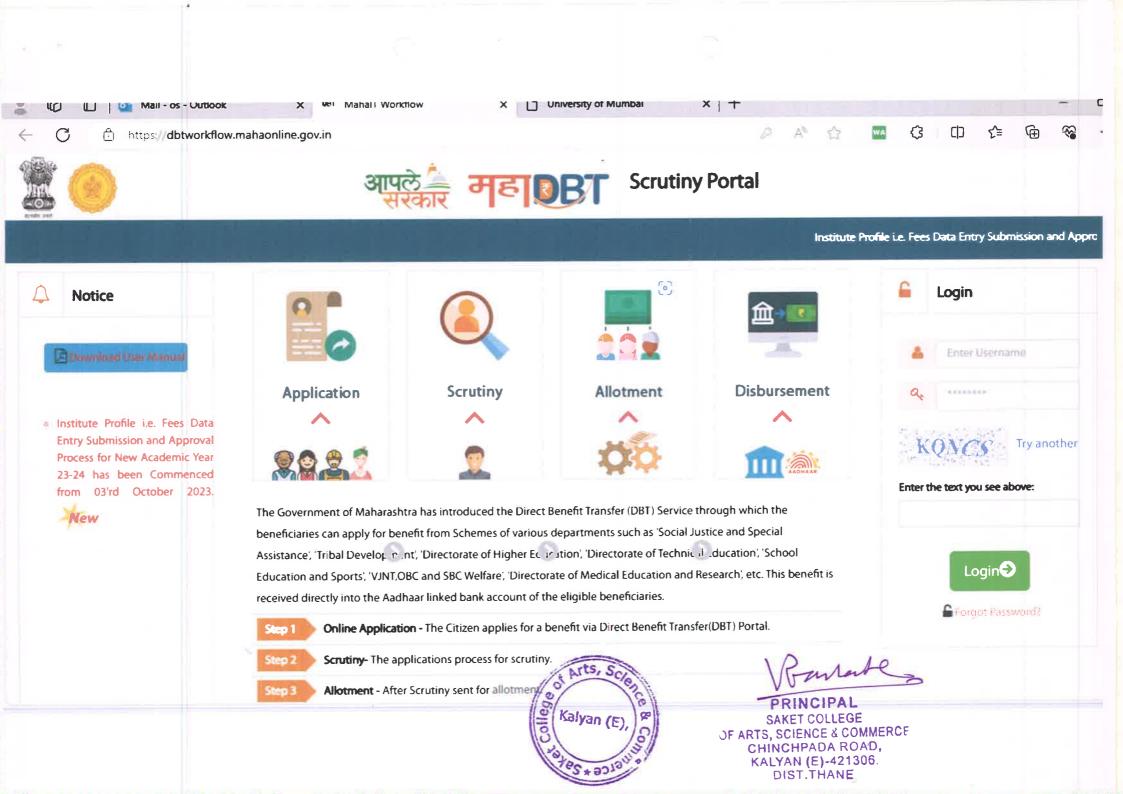

| The Minority Students Enrollment                                                                                                                                                                               |
| 5                               | Details Of                 | The Physically Handicapped Students Enrollment                                                                                                                                                                 |
|                                 |                            | PRINCIPAL       SAKET COLLEGE       SAKET COLLEGE       OF ARTS, SCIENCE & COMMERCE       CHINCHPADA ROAD,       KALYAN (E)-421306,       DIST.THANE                                                           |

# 8. Maha-DBT Scholarship Portal





# 9. University of Mumbai E-Samarth Portal

С

 $\leftarrow$ 



© Samarth eGov Suite- Designed & Developed by University of Delhi | An Initiative by Ministry of Education



PRINCIPAL SAKET COLLEGE OF ARTS, SCIENCE & COMMERCE CHINCHPADA ROAD, KALYAN (E)-421306. DIST.THANE

| eGov             |                      | Change Page Font Size<br>: A - A A +                              | mu_institute613@mu.ac.in<br>(mu_institute613@mu.ac.in)                             | University<br>Of Mumbai | mu_institute613<br>옷 | 3@mu.ac.ir |
|------------------|----------------------|-------------------------------------------------------------------|------------------------------------------------------------------------------------|-------------------------|----------------------|------------|
| •