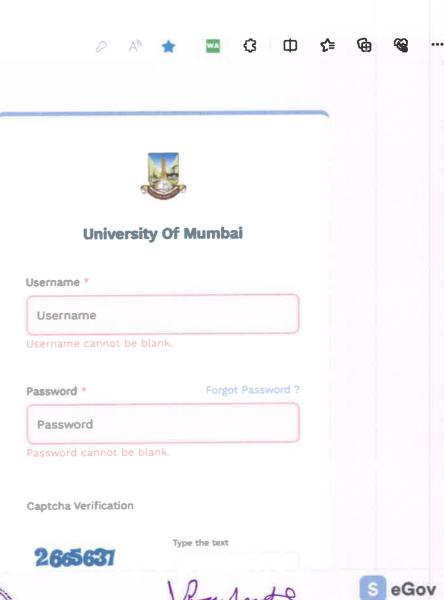

## **E-GOVERNANCE**

| SR.NO. | PERTICULARS                                    |
|--------|------------------------------------------------|
| 1      | Aspire Module for Admission                    |
| 2      | Aspire Module for Fees Collection -> ??        |
| 3      | University of Mumbai Admission Portal          |
| 4      | Unversity of Mumbai Examination Portal         |
| 5      | University of Mumbai Student on Roll Portal    |
| 6      | University of Mumbai Online Affiliation Portal |
| 7      | University of Mumbai MIS Portal                |
| 8      | Mahadbt Scholarship Portal                     |
| 9      | University of Mumbai E Samarth Portal          |
| 10     | AISHE Portal                                   |

# 3. University of Mumbai Admission Portal