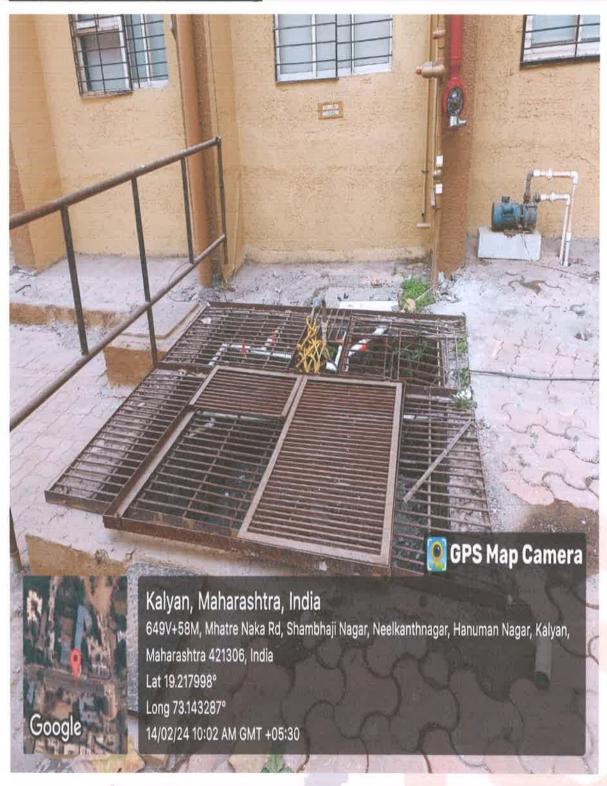

## **Waste Management- Compost Pit**

- Saket Vidyanagari Marg, Kalyan East, Dist. Thane (MAH), INDIA 421 306.
  - www.saketcollege.edu.in | 🖂 info@sake<mark>tcollege.ed</mark>u.in
  - © 7208020258 / 7208020259 | 0251-22515**00 / 2250951**