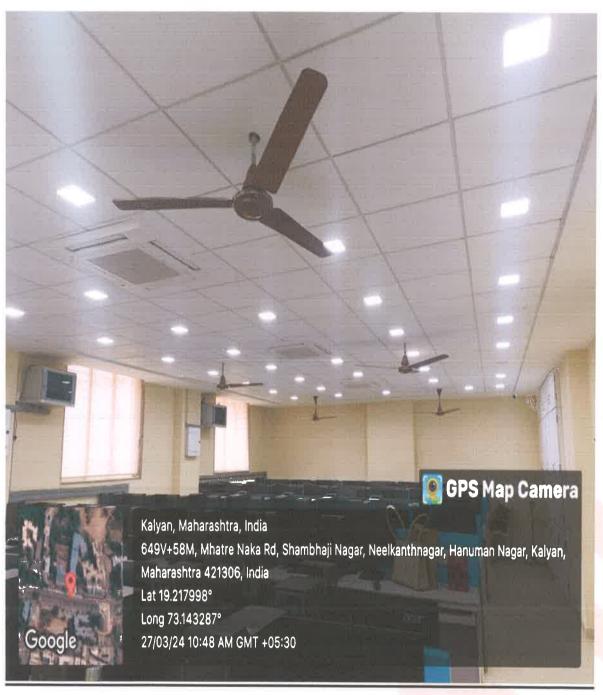

## **Led Lights**

NURTURING FOTENTIAL

- Saket Vidyanagari Marg, Kalyan East, Dist. Thane (MAH), INDIA 421 306.
  - www.saketcollege.edu.in | ⊠ info@saketcollege.edu.in
  - 7208020258 / 7208020259 0251-2251500 / 2250951